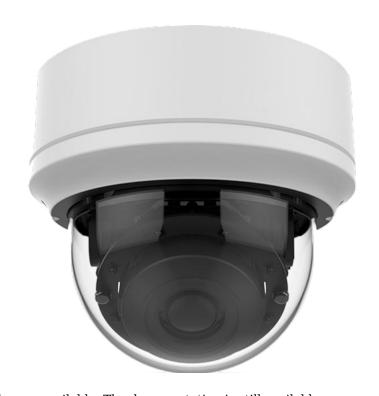

## ORDER-CODES: KX-VD1A-4-IR

Dome network camera for integration into Kentix systems. The camera can be easily assigned to alarm zones or doors in the AlarmManager or AccessManager. The camera delivers pictures with Full HD resolution. The camera's adjustable focal length (FOV 35-95°) makes it ideal for monitoring indoor-outdoor IT and technical areas. Especially under dark lighting conditions, almost all crucial image details are captured thanks to the LED infrared illuminator. The varifocal lens with remote zoom ensures easy configuration and installation of the network IP camera. Thanks to the ONVIF standard, it can also be integrated into video management systems.