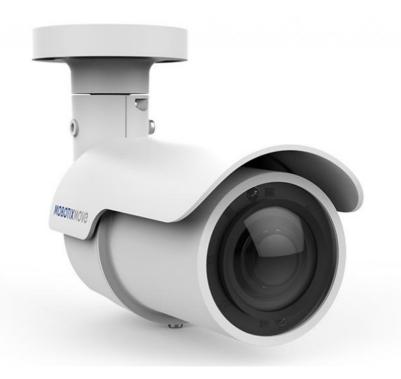

## ORDER-CODES: KX-BC1A-4-IR

Bullet network camera for integration into Kentix systems. The camera can be easily assigned to alarm zones or doors in the AlarmManager or AccessManager. The camera delivers pictures with Full HD resolution. The camera's adjustable focal length (FOV 35-95°) makes it ideal for monitoring indoor-outdoor IT and technical areas. Thanks to the LED infrared illuminator, almost all decisive image details are captured, especially under dark lighting conditions. The varifocal lens with remote zoom ensures easy configuration and installation of the network IP camera. Thanks to the ONVIF standard, it can also be integrated into video management systems.