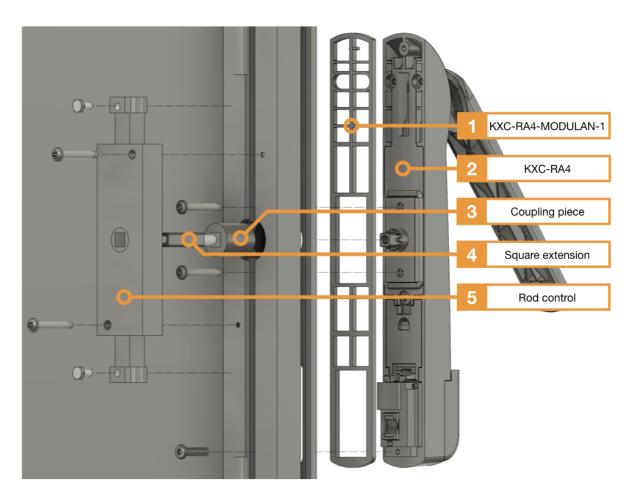

## **Installation**

- 1. Adapter plate for Modulan racks KXC-RA4-MODULAN-1
- 2. Rack lock KXC-RA4
- 3. Coupling piece
- 4. Square extension
- 5. Bar lock

## **Assembly steps**

- 1. Dismantling the rods on the rod lock
- $2. \ \ Remove the bar lock by loosening the two fastening screws$
- 3. Remove rack lock
- 4. Screw the supplied square extension onto the Kentix rack lock

- 5. Slide the coupling piece over the square extension
- 6. Fasten the Kentix rack lock with the 3 screws supplied (torque 1.8 Nm)
- 7. Plug the patch cable into the RJ45 socket of the Rach lock
- 8. Reattach the rod lock with the two rods