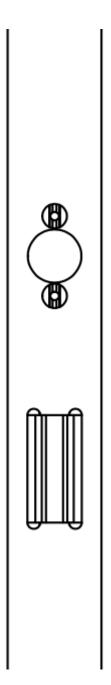

#### **Hole pattern KXC-RA4-MODULAN-1**

The above hole pattern is required to install the DoorLock-RA4.