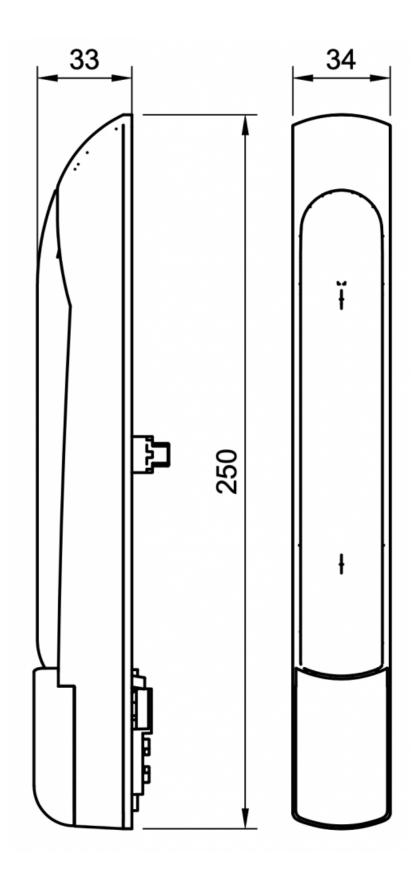

ducts in potentially explosive atmospheres.

Only operate the products within the defined temperature range.

Installation and battery replacement may only be carried out by trained personnel in accordance with the instructions.

Do not charge, short circuit, open or heat batteries.

When inserting the batteries, pay attention to the correct polarity.

The devices must always be operated with the batteries intended for the product.

When changing batteries, always replace all batteries.

Dispose of old or used batteries properly.

Keep batteries out of the reach of children.

Maintenance

Kentix devices must be checked for functionality as part of annual maintenance.

Disposal

Electrical appliances and batteries must be disposed of separately from household waste.

#### **Dimensions**







## **Installation**



- 1. Adapter plate for Modulan racks KXC-RA4-MODULAN-1
- 2. Rack lock KXC-RA4
- 3. Coupling piece
- 4. Square extension
- 5. Bar lock

#### **Hole pattern KXC-RA4-MODULAN-1**





The above hole pattern is required to install the DoorLock-RA4.

## **Assembly steps**

- 1. Dismantling the rods on the rod lock
- $2. \ \ Remove the bar lock by loosening the two fastening screws$
- 3. Remove rack lock
- 4. Screw the supplied square extension onto the Kentix rack lock



- 5. Slide the coupling piece over the square extension
- 6. Fasten the Kentix rack lock with the 3 screws supplied (torque 1.8 Nm)
- 7. Plug the patch cable into the RJ45 socket of the Rach lock
- 8. Reattach the rod lock with the two rods

#### **Tools required**

- 1. Wrench with width across flats